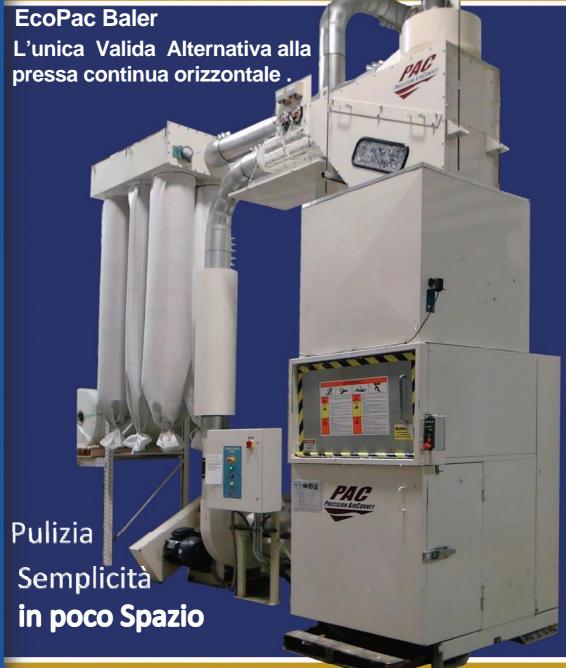

**WWW.APS-SYSTEM.IT** 

PAC's EcoPAC Baler is Eco-friendly and Eco-nomical, Providing a Sensible Solution for your Waste!

ur EcoPAC baler, designed or matrix, edge trim, and ther waste applications, rovides:

- Quiet operation can be located in noise sensitive areas
- Compact size uses
  80% less floor space than a horizontal baler
- Bagged bales keep your work environment clean
- Continuous operation to keep your trim system running
- Contained Trim matrix waste will not escape into the outside environment
- Easy transport cubes can be double stacked in a trailer